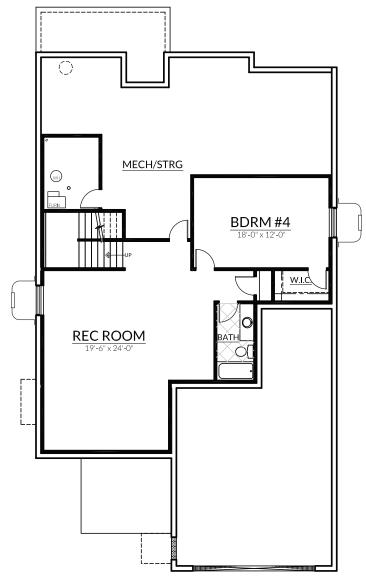

## THE **SAFE HAVEN** | FLOOR PLAN

4 BEDROOMS | 3.5 BATHS | 2- CAR GARAGE





\*Photographs, renderings, and floor plans are for representational purposes only and may not reflect the exact features or dimensions of your home. All dimensions are subject to field variations. SOme design features and options shown may not be offered in your community and may vary by elevation selected. All options to be included in your home must be specifed in an Exhibit B to the Agreement of sale. All WestMark Homes CO floor plans and designs are copyrighted. Please consult our sales representative for details. © 2020 West-mark Homes Colorado. All rights reserved.

## MAIN LEVEL



## LOWER LEVEL