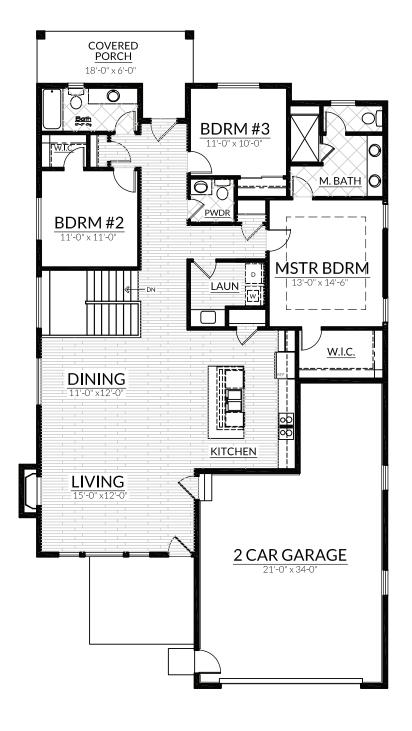

## THE **SAFE HAVEN** | FLOOR PLAN

4 BEDROOMS | 3.5 BATHS | 2- CAR GARAGE





\*Photographs, renderings, and floor plans are for representational purposes only and may not reflect the exact features or dimensions of your home. All dimensions are subject to field variations. SOme design features and options shown may not be offered in your community and may vary by elevation selected. All options to be included in your home must be specifed in an Exhibit B to the Agreement of sale. All WestMark Homes CO floor plans and designs are copyrighted. Please consult our sales representative for details. © 2020 West-mark Homes Colorado. All rights reserved.

## MAIN LEVEL



## LOWER LEVEL